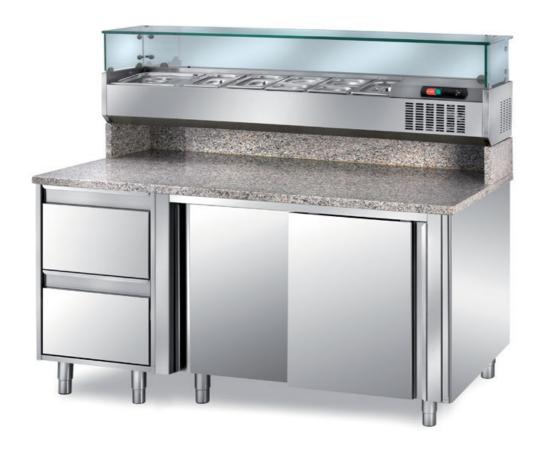

## Refrigerated

Pizzeria table refrigerated shelf neutral lower compartment mm 1800x700x1400 h - TPR1/18

## Model:

**TPR1/16** - Pizzeria table refrigerated shelf neutral lower compartment mm 1600x700x1400 h

**TPR1/20** - Pizzeria table refrigerated shelf neutral lower compartment mm 2000x700x1400 h

**TPR1/21** - Pizzeria table refrigerated shelf neutral lower compartment mm 2150x700x1400 h