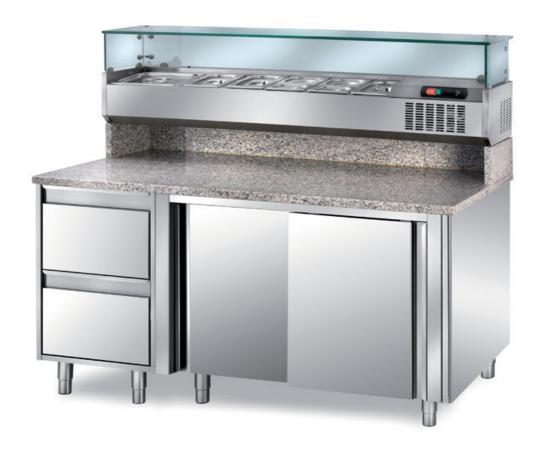

## Refrigerated

Pizzeria table refrigerated shelf neutral lower compartment mm 1600x700x1400 h - TPR1/16