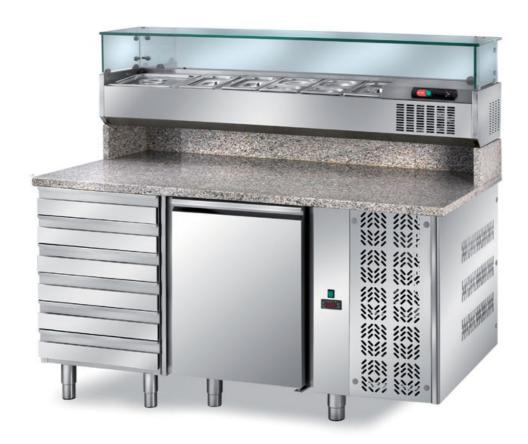

## Refrigerated

Refrigerated table 1 swing door, drawer unit with 2 big drawers, worktop made in granite with backsplash, refrigerated unit for containers with glass (containers not included) mm 1600x800x1400 h - TPF2/16