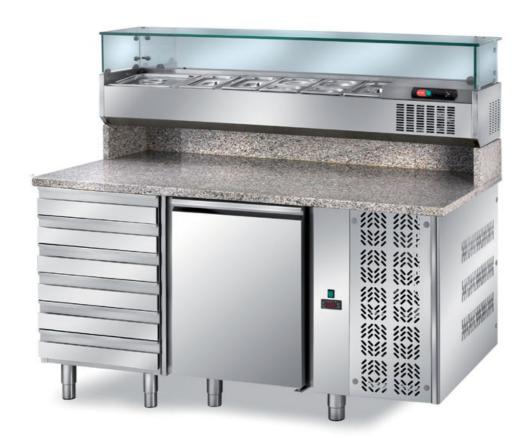

## Model:

**TPF1/16** - Refrigerated table 1 swing door, drawer unit for pizza with 6 drawers, working top made in granite with backsplash, refrigerated unit for containers (containers not included) mm 1600x800x1400 h