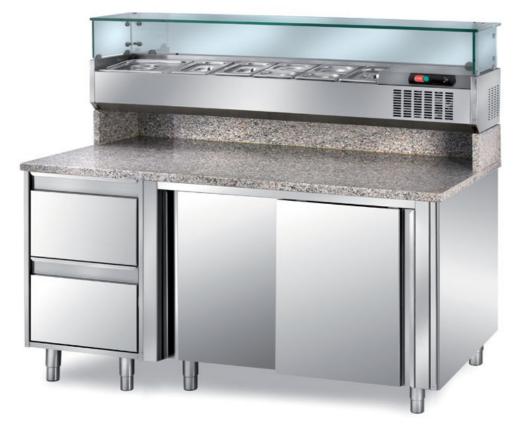

## Refrigerated

Pizzeria table refrigerated shelf neutral lower compartment mm 2150x800x1400 h - TPR/21

Dimension:

Length: 2150.0 mm

Depth: 800.0 mm Height: 1400.0 mm Weight: 242.0 kg Volume: 2.41 mq Packaging length: 2250.0 mm Packaging depth: 900.0 mm Packaging height: 1600.0 mm Packaging weight: 262.0 kg Packaging volume: 3.24 mq

## Model:

**TPR/16** - Pizzeria table refrigerated shelf neutral lower compartment mm 1600x800x1400 h

**TPR/18** - Pizzeria table refrigerated shelf neutral lower compartment mm 1800x800x1400 h

**TPR/20** - Pizzeria table refrigerated shelf neutral lower compartment mm 2000x800x1400 h