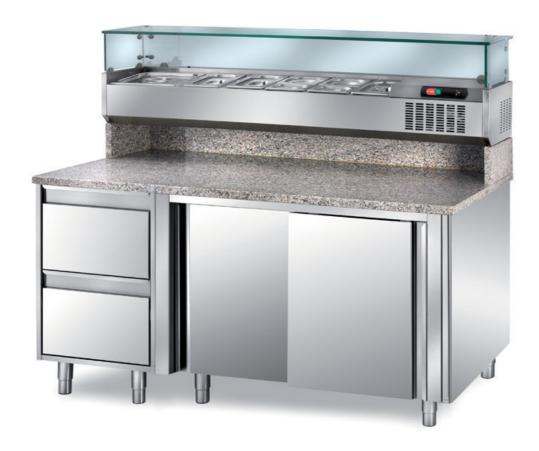

## Refrigerated

Pizzeria table refrigerated shelf neutral lower compartment mm 1800x800x1400 h - TPR/18

## **Dimension:**

Length: 1800.0 mm

Metaltecnica © Page 1 of 2

Depth: 800.0 mm Height: 1400.0 mm Weight: 190.0 kg Volume: 2.02 mq

Packaging length: 1900.0 mm Packaging depth: 900.0 mm Packaging height: 1600.0 mm Packaging weight: 210.0 kg Packaging volume: 2.74 mq