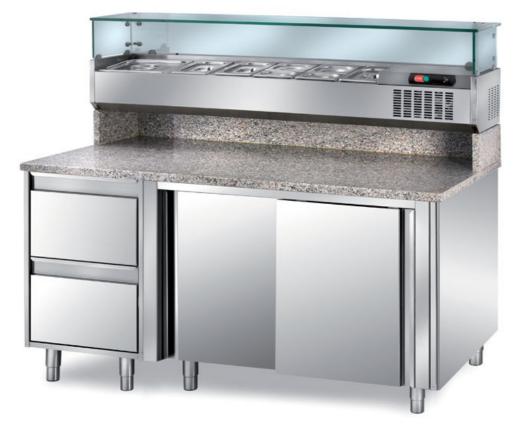

## Refrigerated

Pizzeria table refrigerated shelf neutral lower compartment mm 1600x800x1400 h - TPR/16

Dimension:

Length: 1600.0 mm

Depth: 800.0 mm Height: 1400.0 mm Weight: 160.0 kg Volume: 1.79 mq Packaging length: 1700.0 mm Packaging depth: 900.0 mm Packaging height: 1600.0 mm Packaging weight: 180.0 kg Packaging volume: 2.45 mg

## Model:

**TPR/18** - Pizzeria table refrigerated shelf neutral lower compartment mm 1800x800x1400 h

**TPR/20** - Pizzeria table refrigerated shelf neutral lower compartment mm 2000x800x1400 h

**TPR/21** - Pizzeria table refrigerated shelf neutral lower compartment mm 2150x800x1400 h