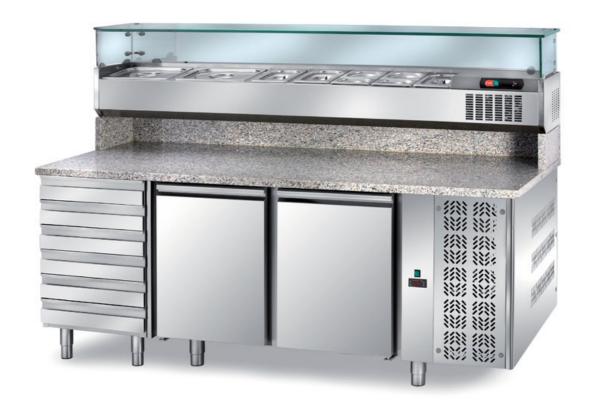

## Refrigerated

Refrigerated table 3 swing doors, worktop made in granite, backsplash, refrigerated unit for containers with glass (containers not included), incorporated motor, mm 2140x800x1400h - TPF3/21

**TPF/21** - Refrigerated table, 2 swing doors, with drawer unit with 6 big drawers, worktop made in granite, backsplash, refrigerated unit for containers with glass (containers not included), incorporated motor, mm 2140x800x1400h