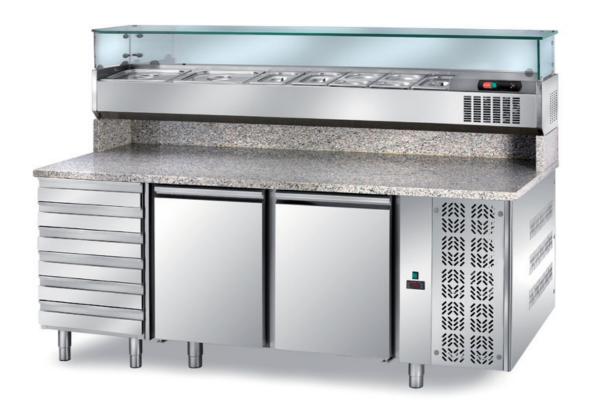

## Refrigerated

Refrigerated table with 2 swing doors, drawer unit with 2 big drawers, worktop made in granite with backsplash, refrigerated unit for containers with backsplash (containers not included), remote motor (not included), mm 1800x800x1400h - TPF2/18

## Model:

**TPF/18** - Refrigerated table, 2 swing doors, with drawer unit with 6 big drawers, worktop made in granite, backsplash, refrigerated unit for containers with glass (containers not included), remote motor (not included), mm 1800x800x1400h