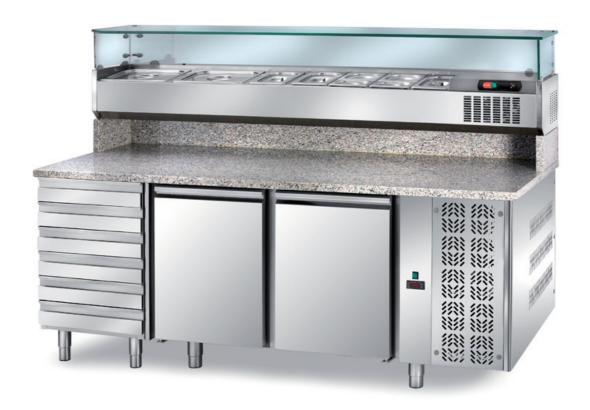

## Refrigerated

Refrigerated table, 2 swing doors, with drawer unit with 6 big drawers, worktop made in granite, backsplash, refrigerated unit for containers with glass (containers not included), incorporated motor, mm 2140x800x1400h - TPF/21

## **Dimension:**

Length: 2140.0 mm Depth: 800.0 mm Height: 1400.0 mm Weight: 215.0 kg Volume: 2.4 mg

Packaging length: 2240.0 mm Packaging depth: 900.0 mm Packaging height: 1600.0 mm Packaging weight: 235.0 kg Packaging volume: 3.23 mq