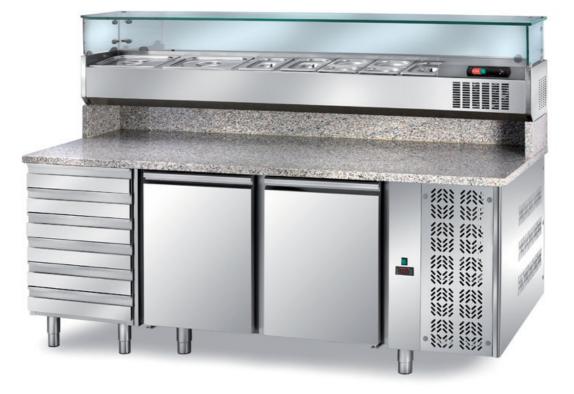

## Refrigerated

Refrigerated table, 2 swing doors, with drawer unit with 6 big drawers, worktop made in granite, backsplash, refrigerated unit for containers with glass (containers not included), remote motor (not included), mm 1800x800x1400h - TPF/18

## Dimension:

Length: 1800.0 mm Depth: 800.0 mm Height: 1400.0 mm Weight: 162.0 kg Volume: 2.02 mq Packaging length: 1900.0 mm Packaging depth: 900.0 mm Packaging height: 1600.0 mm Packaging weight: 182.0 kg Packaging volume: 2.74 mq