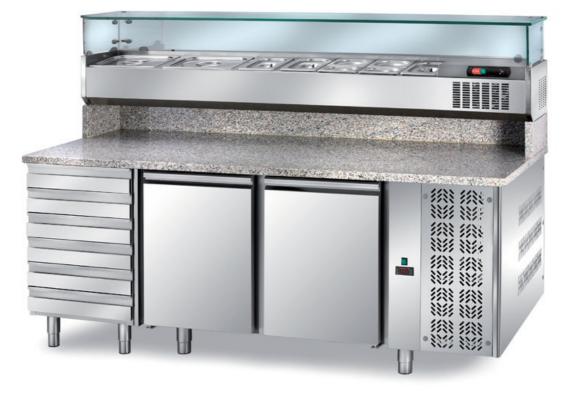

## Refrigerated

Pizzeria table, with 3 refrigerated doors, motor, temp. -2°/ +8°C, worktop made in granite, refrigerated unit for containers with glass (containers not included) Depth mm 395x425 h, dim. 2025x800x1400 h - TPF3/21S

## Model:

**TPF/20S** - Pizzeria table 2 refrigerated doors, drawer unit with 6 drawers, motor, temp. -2/+8°C, worktop made in granite, equipped with refrigerated containers shelf with glass depth mm 395x425h (containers not included)