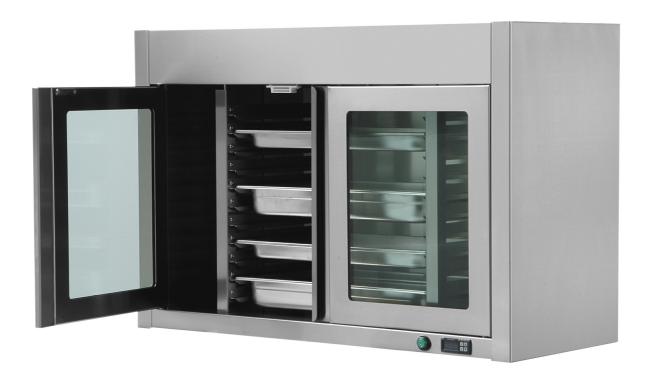

## Furnishing

Heated wall cabinet with 3 glass and stainless steel swing doors mm 1400x400x660 h - CAL/14