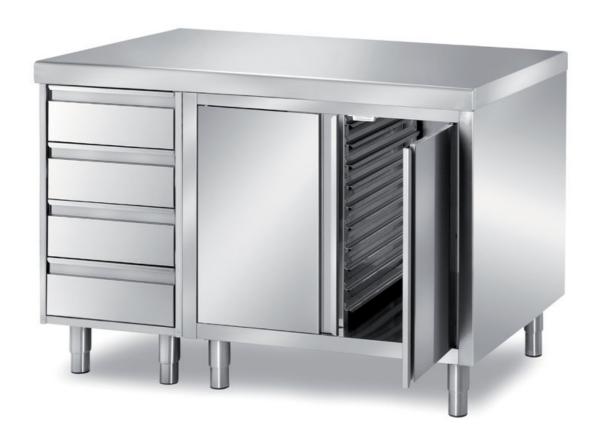

## Pastry-bakery

Bakery table composition n°2, top H=60mm rounded front edge, n°1 set of 4 drawers + cabinet with swing door + pans rack cabinet with swing door mm 1800x800x850 h - BPB/B

## Model:

**BPB/A** - Bakery table composition n°2, top H=60mm rounded front edge, n°1 set of 4 drawers + cabinet with swing door + pans rack cabinet with swing door mm 1800x700x850 h

Metaltecnica © Page 2 of 2