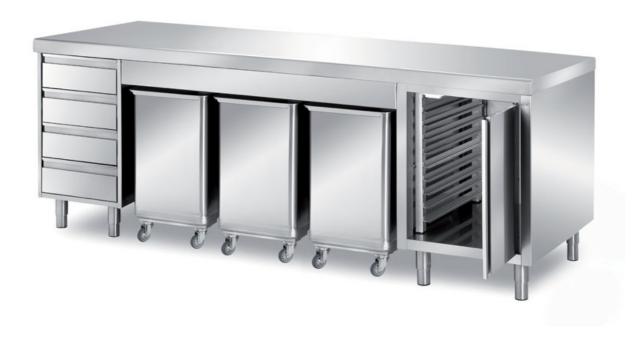

## Pastry-bakery

Central bakery table composition n°3, top H=60mm rounded front and back edge, n°1 set of 4 drawers + 3 ingredient bins CPD/1 + pass through pans rack element with swing door mm 2300x800x850 h - CVT/A

## Model:

**CVT/B** - Central bakery table composition n°3, top H=60mm rounded front and back edge, n°1 set of 4 drawers + 3 ingredient bins CPD/1 + pass through pans rack element with swing door mm 2300x900x850 h