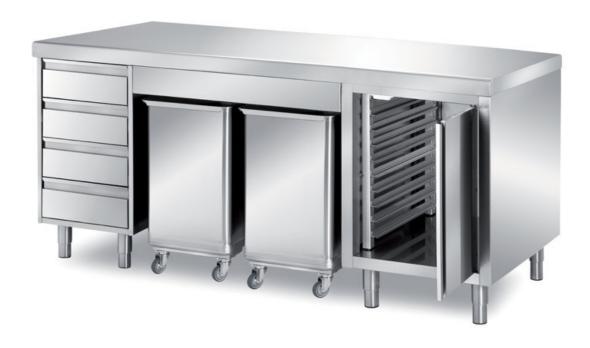

## Pastry-bakery

Central bakery table composition n°2, top H=60mm rounded front and back edge, n°1 set of 4 drawers + ingredient bin CPD/1 + pass through pans rack element with swing door mm 2000x900x850 h - VCT/B

## Model:

**VCT/A** - Central bakery table composition n°2, top H=60mm rounded front and back edge, n°1 set of 4 drawers + ingredient bin CPD/1 + pass through pans rack element with swing door mm 2000x800x850 h