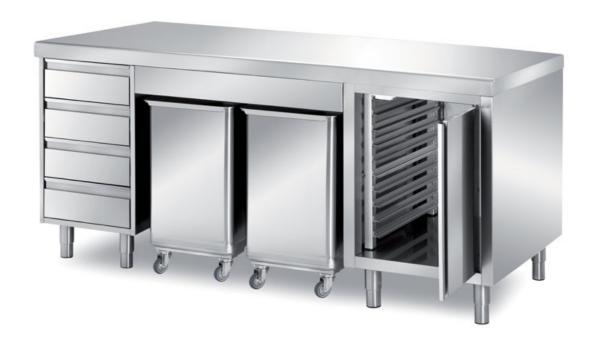

## Pastry-bakery

Central bakery table composition n°2, top H=60mm rounded front and back edge, n°1 set of 4 drawers + ingredient bin CPD/1 + pass through pans rack element with swing door mm 2000x800x850 h - VCT/A

## Model:

**VCT/B** - Central bakery table composition n°2, top H=60mm rounded front and back edge, n°1 set of 4 drawers + ingredient bin CPD/1 + pass through pans rack element with swing door mm 2000x900x850 h