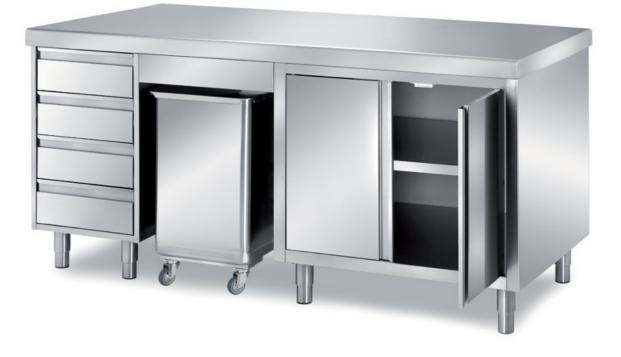

## Pastry-bakery

Central bakery table composition n°1, top H=60mm rounded front and back edge, n°1 set of 4 drawers + ingredient bin CPD/1 + pass through element with swing doors mm 2000x900x850 h - TVC/B

**Dimension**:

Length: 2000.0 mm Depth: 900.0 mm Height: 850.0 mm Weight: 157.0 kg Volume: 1.53 mq Packaging length: 2100.0 mm Packaging depth: 1000.0 mm Packaging height: 1100.0 mm Packaging volume: 2.31 mq