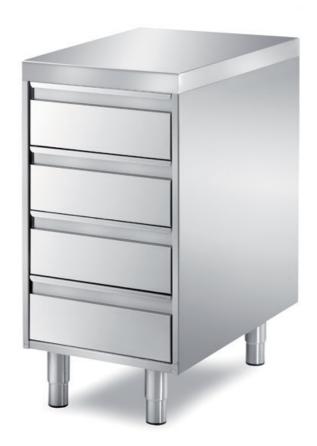

## Pastry-bakery

Unit with 4 drawers mm 650x700x850 h rounded front edge on one side mm 60 h - PDT/6/4C