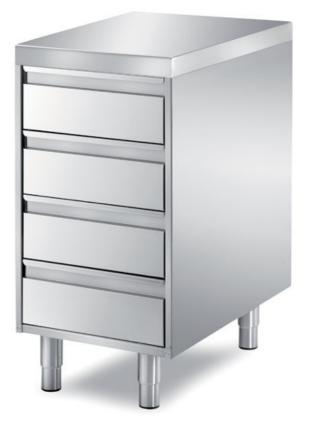

## Pastry-bakery

Unit with 4 drawers mm 550x700x850 h rounded front edge on one side mm 60 h - PDT/5/4C

Dimension:

Length: 550.0 mm

Depth: 700.0 mm Height: 850.0 mm Weight: 39.0 kg Volume: 0.32 mq Packaging length: 750.0 mm Packaging depth: 750.0 mm Packaging height: 1100.0 mm Packaging weight: 49.0 kg Packaging volume: 0.62 mg

## Model:

**PDT/4/4C** - Unit with 4 drawers mm 450x700x850 h rounded front edge on one side mm 60 h

**PDT/6/4C** - Unit with 4 drawers mm 650x700x850 h rounded front edge on one side mm 60 h

**PDT1/4/4C** - Unit with 4 drawers mm 450x800x850 h rounded front edge on one side mm 60 h

**PDT1/5/4C** - Unit with 4 drawers mm 550x800x850 h rounded front edge on one side mm 60 h

**PDT1/6/4C** - Unit with 4 drawers mm 650x800x850 h rounded front edge on one side mm 60 h

**PDT2/4/4C** - Unit with 4 drawers mm 450x900x850 h rounded front edge on one side mm 60 h

**PDT2/5/4C** - Unit with 4 drawers mm 550x900x850 h rounded front edge on one side mm 60 h

**PDT2/6/4C** - Unit with 4 drawers mm 650x900x850 h rounded front edge on one side mm 60 h