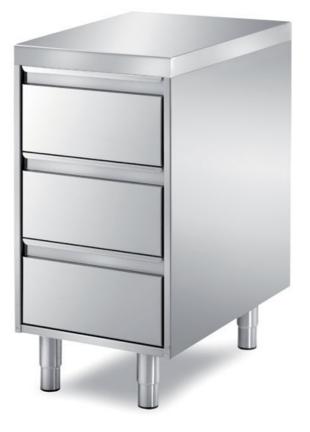

## Pastry-bakery

Unit with 3 drawers mm 650x700x850 h rounded front edge on one side mm 60 h - PDT/6/3C

Dimension:

Length: 650.0 mm

Depth: 700.0 mm Height: 850.0 mm Weight: 45.0 kg Volume: 0.38 mq Packaging length: 750.0 mm Packaging depth: 750.0 mm Packaging height: 1100.0 mm Packaging weight: 55.0 kg Packaging volume: 0.62 mg