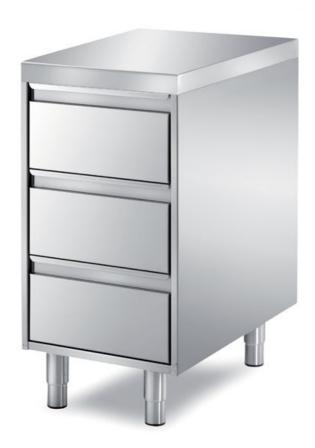

## Pastry-bakery

Unit with 3 drawers mm 550x700x850 h rounded front edge on one side mm 60 h - PDT/5/3C