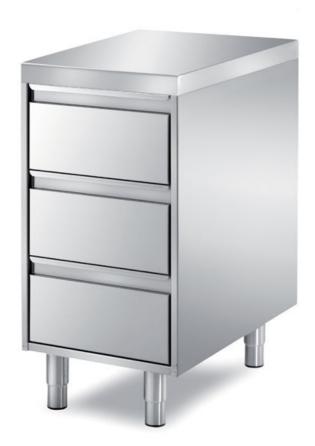

## Pastry-bakery

Unit with 3 drawers mm 450x700x850 h rounded front edge on one side mm 60 h - PDT/4/3C

## **Dimension:**

Length: 450.0 mm

Metaltecnica © Page 1 of 2

Depth: 700.0 mm Height: 850.0 mm Weight: 35.0 kg Volume: 0.26 mg

Packaging length: 750.0 mm Packaging depth: 750.0 mm Packaging height: 1100.0 mm Packaging weight: 45.0 kg Packaging volume: 0.62 mq