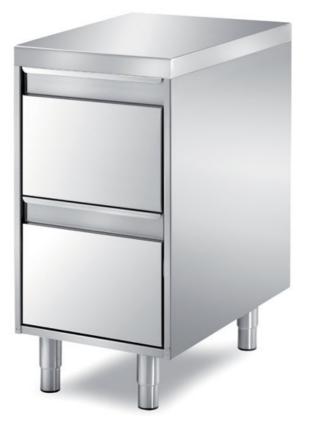

## Pastry-bakery

Unit with 2 drawers mm 450x900x850 h rounded front edge on one side mm 60 h - PDT2/4/2C

Dimension:

Length: 450.0 mm

Depth: 900.0 mm Height: 850.0 mm Weight: 39.0 kg Volume: 0.34 mq Packaging length: 1050.0 mm Packaging depth: 750.0 mm Packaging height: 1100.0 mm Packaging weight: 49.0 kg Packaging volume: 0.87 mg

## Model:

**PDT/4/2C** - Unit with 2 drawers mm 450x700x850 h rounded front edge on one side mm 60 h

**PDT/5/2C** - Unit with 2 drawers mm 550x700x850 h rounded front edge on one side mm 60 h

**PDT/6/2C** - Unit with 2 drawers mm 650x700x850 h rounded front edge on one side mm 60 h

**PDT1/4/2C** - Unit with 2 drawers mm 450x800x850 h rounded front edge on one side mm 60 h

**PDT1/5/2C** - Unit with 2 drawers mm 550x800x850 h rounded front edge on one side mm 60 h

**PDT1/6/2C** - Unit with 2 drawers mm 650x800x850 h rounded front edge on one side mm 60 h

**PDT2/5/2C** - Unit with 2 drawers mm 550x900x850 h rounded front edge on one side mm 60 h

**PDT2/6/2C** - Unit with 2 drawers mm 650x900x850 h rounded front edge on one side mm 60 h