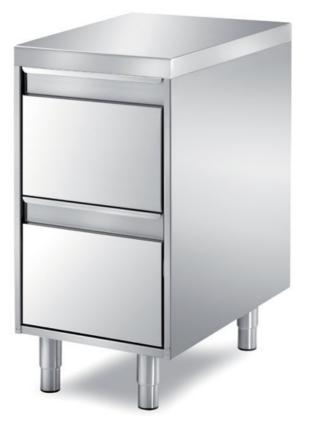

## Pastry-bakery

Unit with 2 drawers mm 550x800x850 h rounded front edge on one side mm 60 h - PDT1/5/2C

Dimension:

Length: 550.0 mm

Depth: 800.0 mm Height: 850.0 mm Weight: 41.0 kg Volume: 0.37 mq Packaging length: 1050.0 mm Packaging depth: 750.0 mm Packaging height: 1100.0 mm Packaging weight: 51.0 kg Packaging volume: 0.87 mg

## Model:

**PDT/4/2C** - Unit with 2 drawers mm 450x700x850 h rounded front edge on one side mm 60 h

**PDT/5/2C** - Unit with 2 drawers mm 550x700x850 h rounded front edge on one side mm 60 h

**PDT/6/2C** - Unit with 2 drawers mm 650x700x850 h rounded front edge on one side mm 60 h

**PDT1/4/2C** - Unit with 2 drawers mm 450x800x850 h rounded front edge on one side mm 60 h

**PDT1/6/2C** - Unit with 2 drawers mm 650x800x850 h rounded front edge on one side mm 60 h

**PDT2/4/2C** - Unit with 2 drawers mm 450x900x850 h rounded front edge on one side mm 60 h

**PDT2/5/2C** - Unit with 2 drawers mm 550x900x850 h rounded front edge on one side mm 60 h

**PDT2/6/2C** - Unit with 2 drawers mm 650x900x850 h rounded front edge on one side mm 60 h