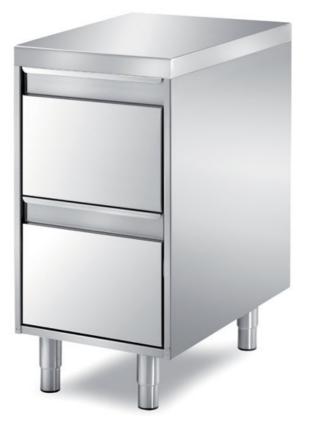

## Pastry-bakery

Unit with 2 drawers mm 450x800x850 h rounded front edge on one side mm 60 h - PDT1/4/2C

Dimension:

Length: 450.0 mm

Depth: 800.0 mm Height: 850.0 mm Weight: 37.0 kg Volume: 0.3 mq Packaging length: 1050.0 mm Packaging depth: 750.0 mm Packaging height: 1100.0 mm Packaging weight: 47.0 kg Packaging volume: 0.87 mg

## Model:

**PDT/4/2C** - Unit with 2 drawers mm 450x700x850 h rounded front edge on one side mm 60 h

**PDT/5/2C** - Unit with 2 drawers mm 550x700x850 h rounded front edge on one side mm 60 h

**PDT/6/2C** - Unit with 2 drawers mm 650x700x850 h rounded front edge on one side mm 60 h