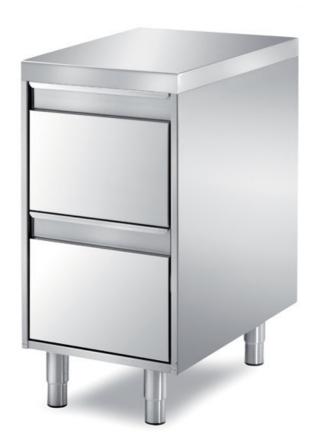

## Pastry-bakery

Unit with 2 drawers mm 550x700x850 h rounded front edge on one side mm 60 h - PDT/5/2C

## Dimension:

Length: 550.0 mm

Metaltecnica © Page 1 of 2

Depth: 700.0 mm Height: 850.0 mm Weight: 39.0 kg Volume: 0.32 mg

Packaging length: 750.0 mm Packaging depth: 750.0 mm Packaging height: 1100.0 mm Packaging weight: 49.0 kg Packaging volume: 0.62 mq