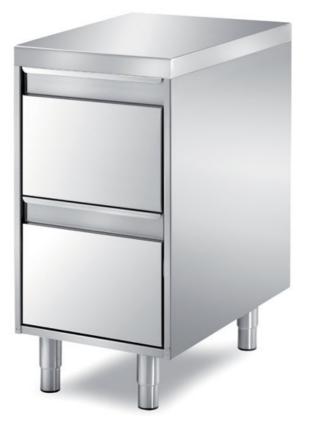

## Pastry-bakery

Unit with 2 drawers mm 450x700x850 h rounded front edge on one side mm 60 h - PDT/4/2C