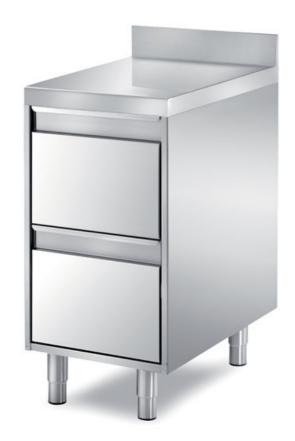

## Pastry-bakery

Unit with 2 drawers mm 550x900x850 h rounded front edge on one side mm 60 h and backsplash - PDT2/5A/2C