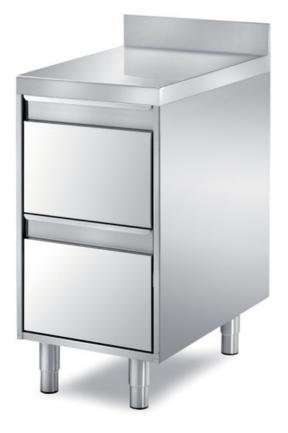

## Pastry-bakery

Unit with 2 drawers mm 650x800x850 h rounded front edge on one side mm 60 h and backsplash - PDT1/6A/2C

Dimension:

Length: 650.0 mm

Depth: 800.0 mm Height: 850.0 mm Weight: 47.0 kg Volume: 0.44 mq Packaging length: 1050.0 mm Packaging depth: 750.0 mm Packaging height: 1100.0 mm Packaging weight: 57.0 kg Packaging volume: 0.87 mg

## Model:

**PDT/4A/2C** - Unit with 2 drawers mm 450x700x850 h rounded front edge on one side mm 60 h and backsplash

**PDT/5A/2C** - Unit with 2 drawers mm 550x700x850 h rounded front edge on one side mm 60 h and backsplash

**PDT/6A/2C** - Unit with 2 drawers mm 650x700x850 h rounded front edge on one side mm 60 h and backsplash

**PDT1/4A/2C** - Unit with 2 drawers mm 450x800x850 h rounded front edge on one side mm 60 h and backsplash

**PDT1/5A/2C** - Unit with 2 drawers mm 550x800x850 h rounded front edge on one side mm 60 h and backsplash

**PDT2/4A/2C** - Unit with 2 drawers mm 450x900x850 h rounded front edge on one side mm 60 h and backsplash

**PDT2/5A/2C** - Unit with 2 drawers mm 550x900x850 h rounded front edge on one side mm 60 h and backsplash

**PDT2/6A/2C** - Unit with 2 drawers mm 650x900x850 h rounded front edge on one side mm 60 h and backsplash