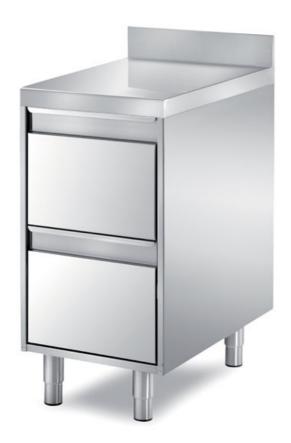

## Pastry-bakery

Unit with 2 drawers mm 550x800x850 h rounded front edge on one side mm 60 h and backsplash - PDT1/5A/2C

## Dimension:

Length: 550.0 mm

Metaltecnica © Page 1 of 2

Depth: 800.0 mm Height: 850.0 mm Weight: 41.0 kg Volume: 0.37 mg

Packaging length: 1050.0 mm Packaging depth: 750.0 mm Packaging height: 1100.0 mm Packaging weight: 51.0 kg Packaging volume: 0.87 mq