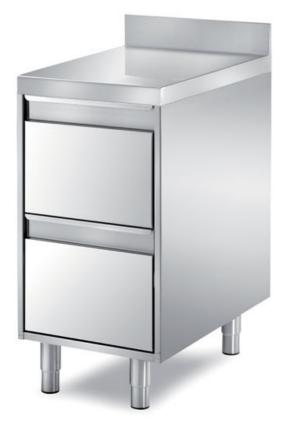

## Pastry-bakery

Unit with 2 drawers mm 550x700x850 h rounded front edge on one side mm 60 h and backsplash - PDT/5A/2C

Dimension:

Length: 550.0 mm

Depth: 700.0 mm Height: 850.0 mm Weight: 39.0 kg Volume: 0.32 mq Packaging length: 750.0 mm Packaging depth: 750.0 mm Packaging height: 1100.0 mm Packaging weight: 49.0 kg Packaging volume: 0.62 mg