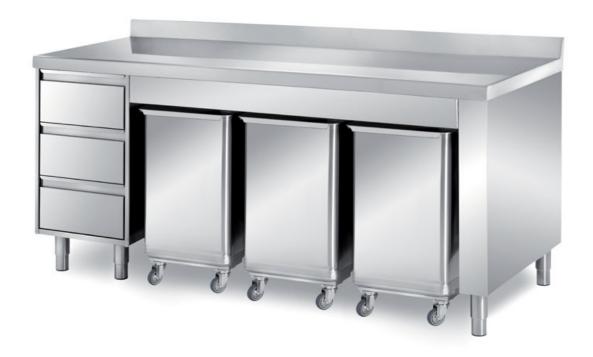

## Pastry-bakery

Cabinet table with 3 ingredient bins on wheels and a set of 3 drawers H=150mm, dim. mm 2000x900x850 h - VCD39/20

## Dimension:

Length: 2000.0 mm

Metaltecnica © Page 1 of 2

Depth: 900.0 mm Height: 850.0 mm Weight: 115.0 kg Volume: 1.53 mq

Packaging length: 2100.0 mm Packaging depth: 1000.0 mm Packaging height: 1100.0 mm Packaging weight: 130.0 kg Packaging volume: 2.31 mq

**VCD39/20A** - Cabinet table with 3 ingredient bins on wheels and a set of 3 drawers H=150mm, with backsplash dim. mm 2000x900x850 h

Metaltecnica © Page 2 of 2