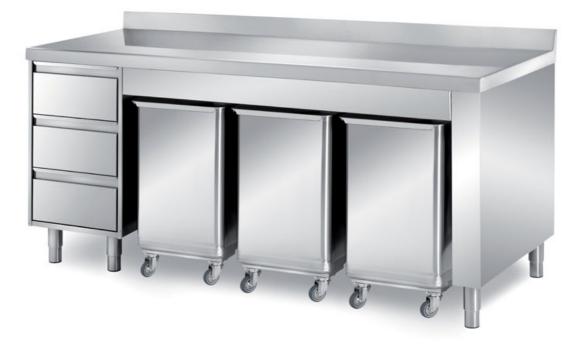

## Pastry-bakery

Cabinet table with 3 ingredient bins on wheels and a set of 3 drawers H=150mm, with backsplash dim. mm 2000x800x850 h - VCD38/20A

## Model:

**VCD3/20** - Cabinet table with 3 ingredient bins on wheels and a set of 3 drawers H=150mm, dim. mm 2000x700x850 h

VCD3/20A - Cabinet table with 3 ingredient bins on wheels and a set of 3 drawers H=150mm, with backsplash dim. mm 2000x700x850 h

VCD38/20 - Cabinet table with 3 ingredient bins on wheels and a set of 3 drawers H=150mm, dim. mm 2000x800x850 h

VCD39/20 - Cabinet table with 3 ingredient bins on wheels and a set of 3 drawers H=150mm, dim. mm 2000x900x850 h

VCD39/20A - Cabinet table with 3 ingredient bins on wheels and a set of 3 drawers H=150mm, with backsplash dim. mm 2000x900x850 h