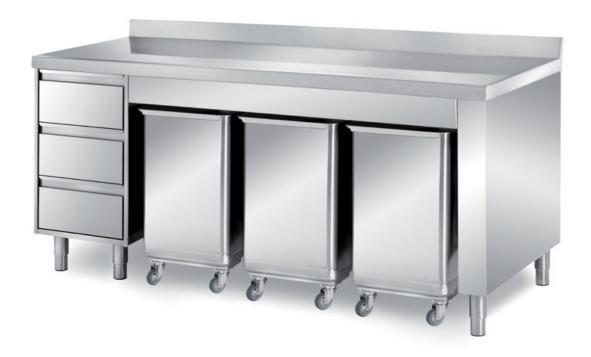

## Pastry-bakery

Cabinet table with 3 ingredient bins on wheels and a set of 3 drawers H=150mm, with backsplash dim. mm 2000x700x850 h - VCD3/20A

## **Dimension:**

Length: 2000.0 mm

Metaltecnica © Page 1 of 2

Depth: 700.0 mm Height: 850.0 mm Weight: 112.0 kg Volume: 1.26 mq

Packaging length: 2050.0 mm Packaging depth: 750.0 mm Packaging height: 1100.0 mm Packaging weight: 127.0 kg Packaging volume: 1.69 mq