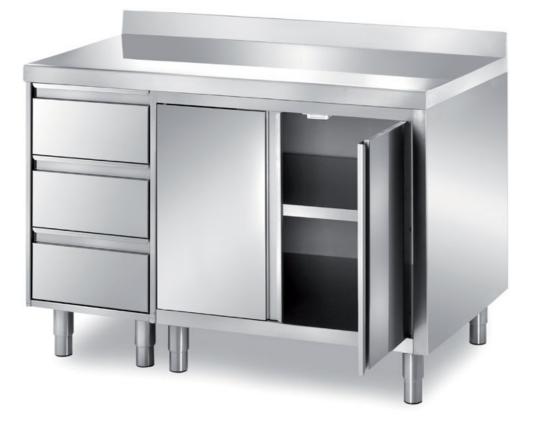

## Pastry-bakery

Cabinet table with 2 swing doors and a set of 3 drawers H=150mm, with backsplash dim. mm 1500x900x850 h - TCF19/15A

Dimension:

Length: 1500.0 mm

Depth: 900.0 mm Height: 850.0 mm Weight: 117.0 kg Volume: 1.2 mq Packaging length: 1600.0 mm Packaging depth: 1000.0 mm Packaging height: 1100.0 mm Packaging weight: 132.0 kg Packaging volume: 1.76 mg

## Model:

**TCF1/15** - Cabinet table with 2 swing doors and a set of 3 drawers H=150mm, dim. mm 1500x700x850 h

**TCF1/15A** - 'Cabinet table with 2 swing doors and a set of 3 drawers H=150mm, with backsplash dim. mm 1500x700x850 h

**TCF18/15** - Cabinet table with 2 swing doors and a set of 3 drawers H=150mm, dim. mm 1500x800x850 h

**TCF18/15A** - Cabinet table with 2 swing doors and a set of 3 drawers H=150mm, with backsplash dim. mm 1500x800x850 h

**TCF19/15** - Cabinet table with 2 swing doors and a set of 3 drawers H=150mm, dim. mm 1500x900x850 h