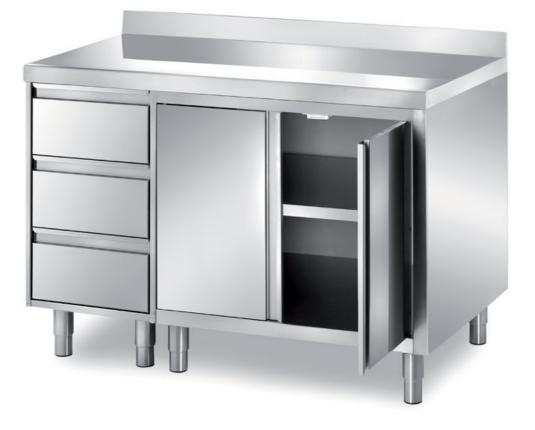

## Pastry-bakery

Cabinet table with 2 swing doors and a set of 3 drawers H=150mm, with backsplash dim. mm 1500x800x850 h - TCF18/15A

Dimension:

Length: 1500.0 mm

Depth: 800.0 mm Height: 850.0 mm Weight: 114.0 kg Volume: 1.08 mq Packaging length: 1600.0 mm Packaging depth: 900.0 mm Packaging height: 1100.0 mm Packaging weight: 129.0 kg Packaging volume: 1.58 mg

## Model:

**TCF1/15** - Cabinet table with 2 swing doors and a set of 3 drawers H=150mm, dim. mm 1500x700x850 h

**TCF1/15A** - 'Cabinet table with 2 swing doors and a set of 3 drawers H=150mm, with backsplash dim. mm 1500x700x850 h

**TCF18/15** - Cabinet table with 2 swing doors and a set of 3 drawers H=150mm, dim. mm 1500x800x850 h

**TCF19/15** - Cabinet table with 2 swing doors and a set of 3 drawers H=150mm, dim. mm 1500x900x850 h

**TCF19/15A** - Cabinet table with 2 swing doors and a set of 3 drawers H=150mm, with backsplash dim. mm 1500x900x850 h