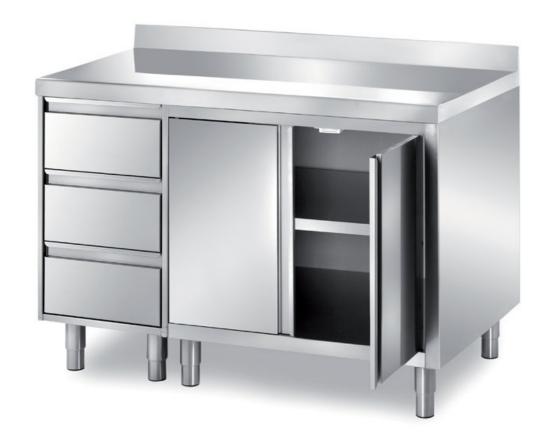

## Pastry-bakery

'Cabinet table with 2 swing doors and a set of 3 drawers H=150mm, with backsplash dim. mm 1500x700x850 h - TCF1/15A

## Model:

**TCF1/15** - Cabinet table with 2 swing doors and a set of 3 drawers H=150mm, dim. mm 1500x700x850 h

**TCF18/15** - Cabinet table with 2 swing doors and a set of 3 drawers H=150mm, dim. mm 1500x800x850 h