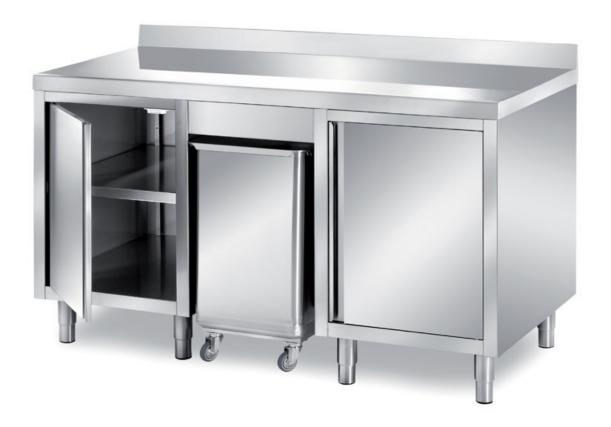

## Pastry-bakery

Cabinet table with 2 side swing doors and central ingredient bin on wheels with backsplash dim. mm 1500x900x850 h - BPT19/15A

## Model:

**BPT/15** - Cabinet table with 2 side swing doors and central ingredient bin on wheels dim. mm 1500x700x850 h

**BPT/15A** - Cabinet table with 2 side swing doors and central ingredient bin on wheels with backsplash dim. mm 1500x700x850 h

**BPT18/15** - Cabinet table with 2 side swing doors and central ingredient bin on wheels dim. mm 1500x800x850 h

**BPT18/15A** - Cabinet table with 2 side swing doors and central ingredient bin on wheels, with backsplash dim. mm 1500x800x850 h

**BPT19/15** - Cabinet table with 2 side swing doors and central ingredient bin on wheels dim. mm 1500x900x850 h

Metaltecnica © Page 2 of 2