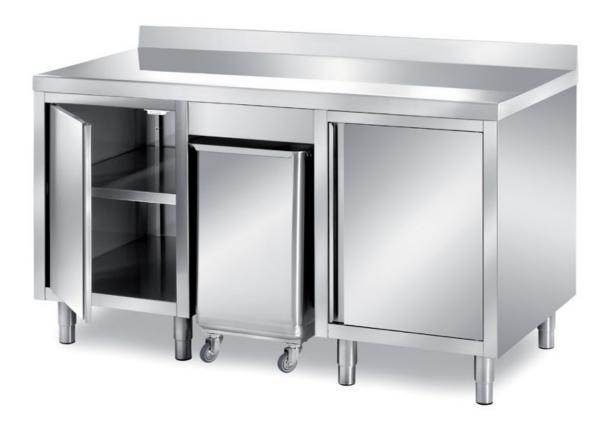

## Pastry-bakery

Cabinet table with 2 side swing doors and central ingredient bin on wheels, with backsplash dim. mm 1500x800x850 h - BPT18/15A

## Model:

**BPT/15** - Cabinet table with 2 side swing doors and central ingredient bin on wheels dim. mm 1500x700x850 h

**BPT/15A** - Cabinet table with 2 side swing doors and central ingredient bin on wheels with backsplash dim. mm 1500x700x850 h

**BPT18/15** - Cabinet table with 2 side swing doors and central ingredient bin on wheels dim. mm 1500x800x850 h

**BPT19/15** - Cabinet table with 2 side swing doors and central ingredient bin on wheels dim. mm 1500x900x850 h

**BPT19/15A** - Cabinet table with 2 side swing doors and central ingredient bin on wheels with backsplash dim. mm 1500x900x850 h

Metaltecnica © Page 2 of 2