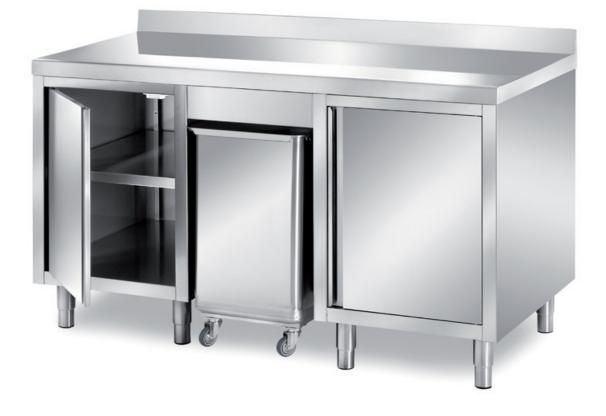

## Pastry-bakery

Cabinet table with 2 side swing doors and central ingredient bin on wheels dim. mm 1500x800x850 h - BPT18/15

Dimension:

Length: 1500.0 mm

Depth: 800.0 mm Height: 850.0 mm Weight: 97.0 kg Volume: 1.02 mq Packaging length: 1600.0 mm Packaging depth: 900.0 mm Packaging height: 1100.0 mm Packaging weight: 112.0 kg Packaging volume: 1.58 mg

## Model:

**BPT/15** - Cabinet table with 2 side swing doors and central ingredient bin on wheels dim. mm 1500x700x850 h

**BPT/15A** - Cabinet table with 2 side swing doors and central ingredient bin on wheels with backsplash dim. mm 1500x700x850 h

**BPT18/15A** - Cabinet table with 2 side swing doors and central ingredient bin on wheels, with backsplash dim. mm 1500x800x850 h

**BPT19/15** - Cabinet table with 2 side swing doors and central ingredient bin on wheels dim. mm 1500x900x850 h

**BPT19/15A** - Cabinet table with 2 side swing doors and central ingredient bin on wheels with backsplash dim. mm 1500x900x850 h