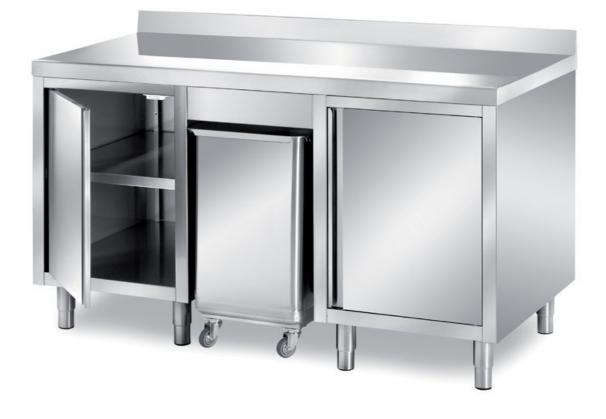

## Pastry-bakery

Cabinet table with 2 side swing doors and central ingredient bin on wheels with backsplash dim. mm 1500x700x850 h - BPT/15A

## Model:

**BPT/15** - Cabinet table with 2 side swing doors and central ingredient bin on wheels dim. mm 1500x700x850 h

**BPT18/15** - Cabinet table with 2 side swing doors and central ingredient bin on wheels dim. mm 1500x800x850 h

**BPT18/15A** - Cabinet table with 2 side swing doors and central ingredient bin on wheels, with backsplash dim. mm 1500x800x850 h

**BPT19/15** - Cabinet table with 2 side swing doors and central ingredient bin on wheels dim. mm 1500x900x850 h

**BPT19/15A** - Cabinet table with 2 side swing doors and central ingredient bin on wheels with backsplash dim. mm 1500x900x850 h