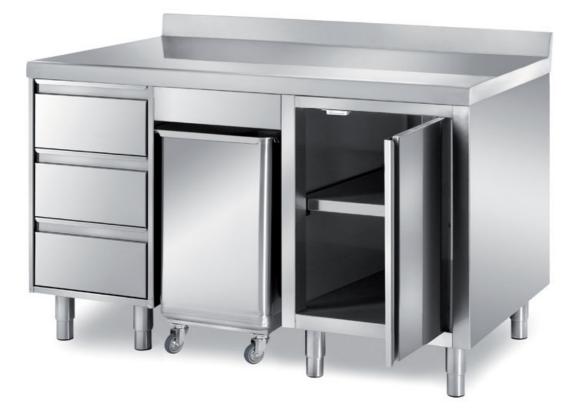

## Pastry-bakery

Cabinet table with 1 swing door, central ingredient bin on wheels and set of 3 drawers, dim. mm 1500x900x850 h - BPB19/15

Dimension:

Length: 1500.0 mm

Depth: 900.0 mm Height: 850.0 mm Weight: 107.0 kg Volume: 1.15 mq Packaging length: 1600.0 mm Packaging depth: 1000.0 mm Packaging height: 1100.0 mm Packaging weight: 122.0 kg Packaging volume: 1.76 mg

## Model:

**BPB/15** - Cabinet table with 1 swing door, central ingredient bin on wheels and set of 3 drawers, dim. mm 1500x700x850 h

**BPB/15A** - Cabinet table with 1 swing door, central ingredient bin on wheels and set of 3 drawers, with backsplash dim. mm 1500x700x850 h

**BPB18/15** - Cabinet table with 1 swing door, central ingredient bin on wheels and set of 3 drawers, dim. mm 1500x800x850 h

**BPB18/15A** - Cabinet table with 1 swing door, central ingredient bin on wheels and set of 3 drawers, with backsplash dim. mm 1500x800x850 h

**BPB19/15A** - Cabinet table with 1 swing door, central ingredient bin on wheels and set of 3 drawers, with backsplash dim. mm 1500x900x850 h