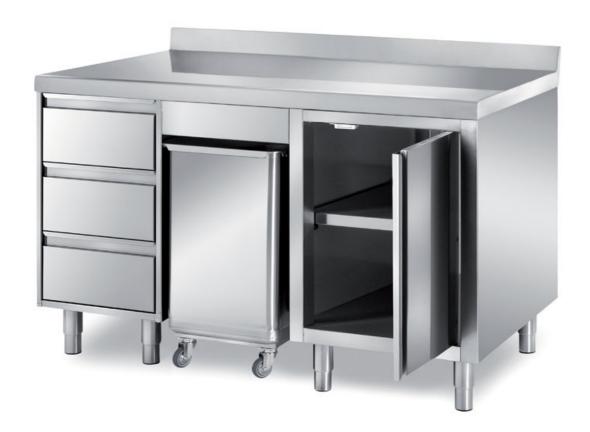

## Pastry-bakery

Cabinet table with I swing door, central ingredient bin on wheels and set of 3 drawers, dim. mm 1500x800x850 h - BPB18/15

## Model:

**BPB/15** - Cabinet table with 1 swing door, central ingredient bin on wheels and set of 3 drawers, dim. mm 1500x700x850 h

**BPB/15A** - Cabinet table with 1 swing door, central ingredient bin on wheels and set of 3 drawers, with backsplash dim. mm 1500x700x850 h

**BPB18/15A** - Cabinet table with 1 swing door, central ingredient bin on wheels and set of 3 drawers, with backsplash dim. mm 1500x800x850 h

**BPB19/15** - Cabinet table with 1 swing door, central ingredient bin on wheels and set of 3 drawers, dim. mm 1500x900x850 h

**BPB19/15A** - Cabinet table with 1 swing door, central ingredient bin on wheels and set of 3 drawers, with backsplash dim. mm 1500x900x850 h

Metaltecnica © Page 2 of 2