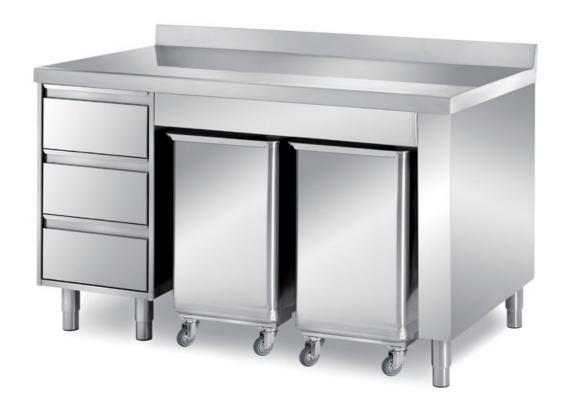

## Pastry-bakery

Cabinet table with 2 ingredient bins on wheels and set of 3 drawers dim mm 1500x900x850 h - VCT29/15

**VCT29/15A** - Cabinet table with 2 ingredient bins on wheels and set of 3 drawers with backsplash dim. mm 1500x900x850 h

Metaltecnica © Page 2 of 2