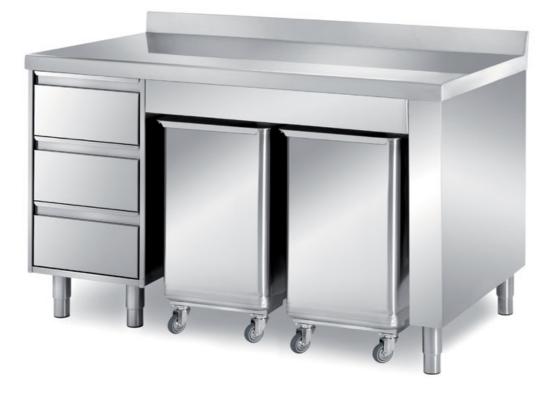

## Pastry-bakery

Cabinet table with 2 ingredient bins on wheels and set of 3 drawers with backsplash dim. mm 1500x800x850 h - VCT28/15A

Dimension:

Length: 1500.0 mm

Depth: 800.0 mm Height: 850.0 mm Weight: 94.0 kg Volume: 1.08 mq Packaging length: 1600.0 mm Packaging depth: 900.0 mm Packaging height: 1100.0 mm Packaging weight: 109.0 kg Packaging volume: 1.58 mq

## Model:

**VCT2/15** - Cabinet table with 2 ingredient bins on wheels and set of 3 drawers dim. mm 1500x700x850 h

**VCT2/15A** - Cabinet table with 2 ingredient bins on wheels and set of 3 drawers with backsplash dim. mm 1500x700x850 h

**VCT28/15** - Cabinet table with 2 ingredient bins on wheels and set of 3 drawers dim. mm 1500x800x850 h

**VCT29/15** - Cabinet table with 2 ingredient bins on wheels and set of 3 drawers dim. mm 1500x900x850 h

VCT29/15A - Cabinet table with 2 ingredient bins on wheels and set of 3 drawers with backsplash dim. mm 1500x900x850 h