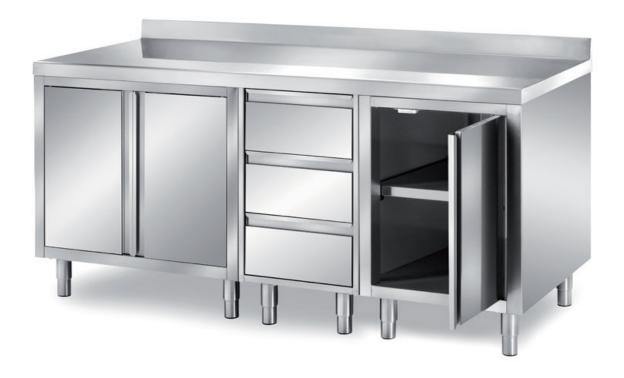

## Pastry-bakery

Cabinet table with 3 swing doors and a set of 3 drawers H=150mm, with backsplash dim. mm 2000x900x850 h - BCB19/20A

**BCB19/20** - Cabinet table with 3 swing doors and a set of 3 drawers H=150mm, dim. mm 2000x900x850 h

Metaltecnica © Page 2 of 2