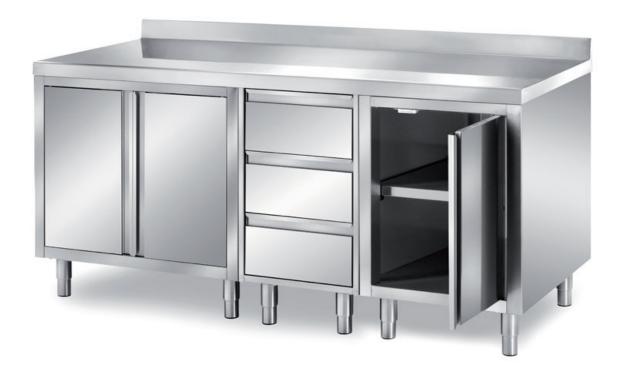

## Pastry-bakery

Cabinet table with 3 swing doors and a set of 3 drawers H=150mm, with backsplash dim. mm 2000x700x850 h - BCB1/20A

## Dimension:

Length: 2000.0 mm

Metaltecnica © Page 1 of 2

Depth: 700.0 mm Height: 850.0 mm Weight: 148.0 kg Volume: 1.26 mq

Packaging length: 2050.0 mm Packaging depth: 750.0 mm Packaging height: 1100.0 mm Packaging weight: 158.0 kg Packaging volume: 1.69 mq