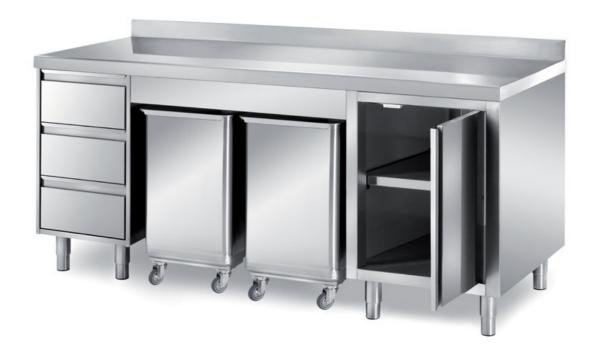

## Pastry-bakery

Cabinet table with 1 swing door, with 2 ingredient bins on wheels and a set of 3 drawers H=150mm, dim. mm 2000x800x850 h - TVC28/20

## Model:

**TVC2/20** - Cabinet table with 1 swing door, with 2 ingredient bins on wheels and a set of 3 drawers H=150mm, dim. mm 2000x700x850 h

**TVC2/20A** - Cabinet table with 1 swing door, with 2 ingredient bins on wheels and a set of 3 drawers H=150mm, with backsplash dim. mm 2000x700x850 h

**TVC28/20A** - Cabinet table with 1 swing door, with 2 ingredient bins on wheels and a set of 3 drawers H=150mm, with backsplash dim. mm 2000x800x850 h

**TVC29/20** - Cabinet table with 1 swing door, with 2 ingredient bins on wheels and a set of 3 drawers H=150mm, dim. mm 2000x900x850 h

**TVC29/20A** - Cabinet table with 1 swing door, with 2 ingredient bins on wheels and a set of 3 drawers H=150mm, with backsplash dim. mm 2000x900x850 h

Metaltecnica © Page 2 of 2