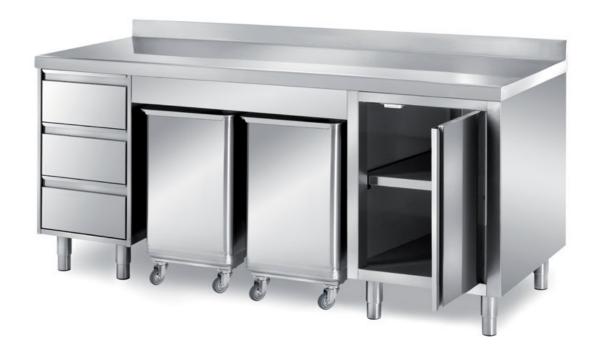

## Pastry-bakery

Cabinet table with I swing door, with 2 ingredient bins on wheels and a set of 3 drawers H=150mm, with backsplash dim. mm 2000x700x850 h - TVC2/20A

## Model:

**TVC2/20** - Cabinet table with 1 swing door, with 2 ingredient bins on wheels and a set of 3 drawers H=150mm, dim. mm 2000x700x850 h

**TVC28/20** - Cabinet table with 1 swing door, with 2 ingredient bins on wheels and a set of 3 drawers H=150mm, dim. mm 2000x800x850 h

**TVC28/20A** - Cabinet table with 1 swing door, with 2 ingredient bins on wheels and a set of 3 drawers H=150mm,with backsplash dim. mm 2000x800x850 h

**TVC29/20** - Cabinet table with 1 swing door, with 2 ingredient bins on wheels and a set of 3 drawers H=150mm, dim. mm 2000x900x850 h

**TVC29/20A** - Cabinet table with 1 swing door, with 2 ingredient bins on wheels and a set of 3 drawers H=150mm, with backsplash dim. mm 2000x900x850 h

Metaltecnica © Page 2 of 2